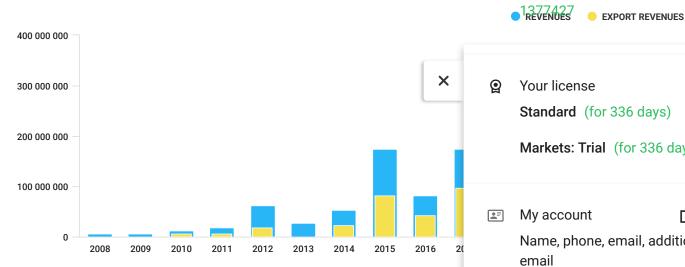

#### TOV "NOSIVKA AHRO" - YouControl

This analytical indicator shows the share of funds earned as a result of ca in the revenues.

This diagram shows the level of contractor's dependence on the economiassociated with the termination of export and import operations.