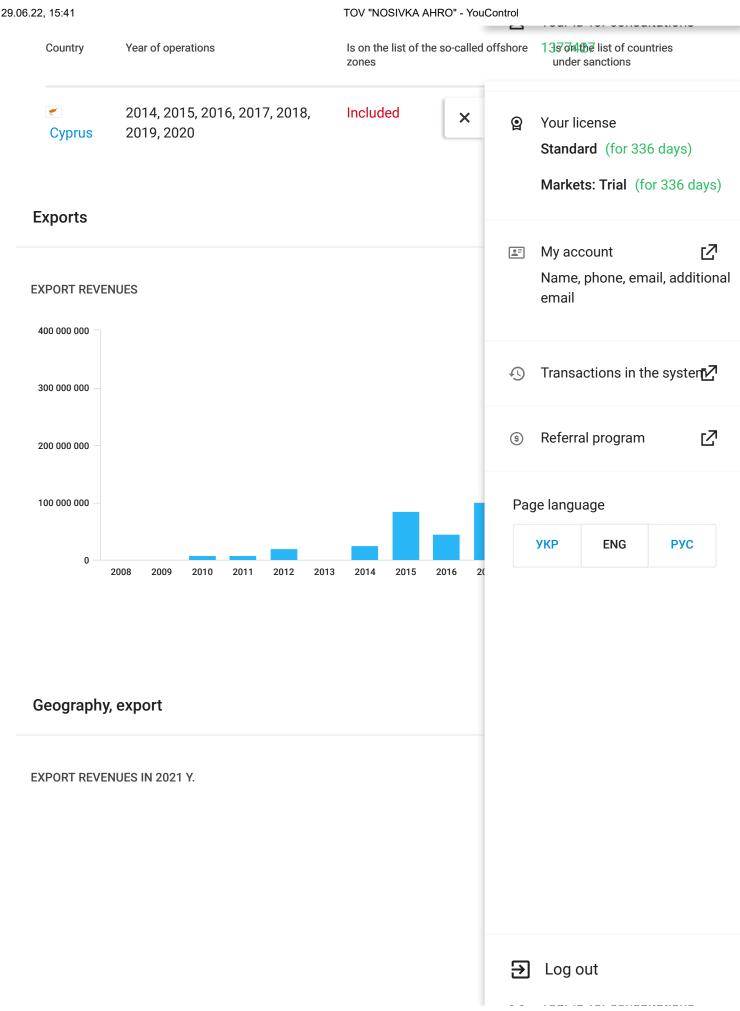

## Foreign economic activities\*

Important. These data can be obtained automatically directly to yc out more

#### Operations with separate jurisdictions

УКР