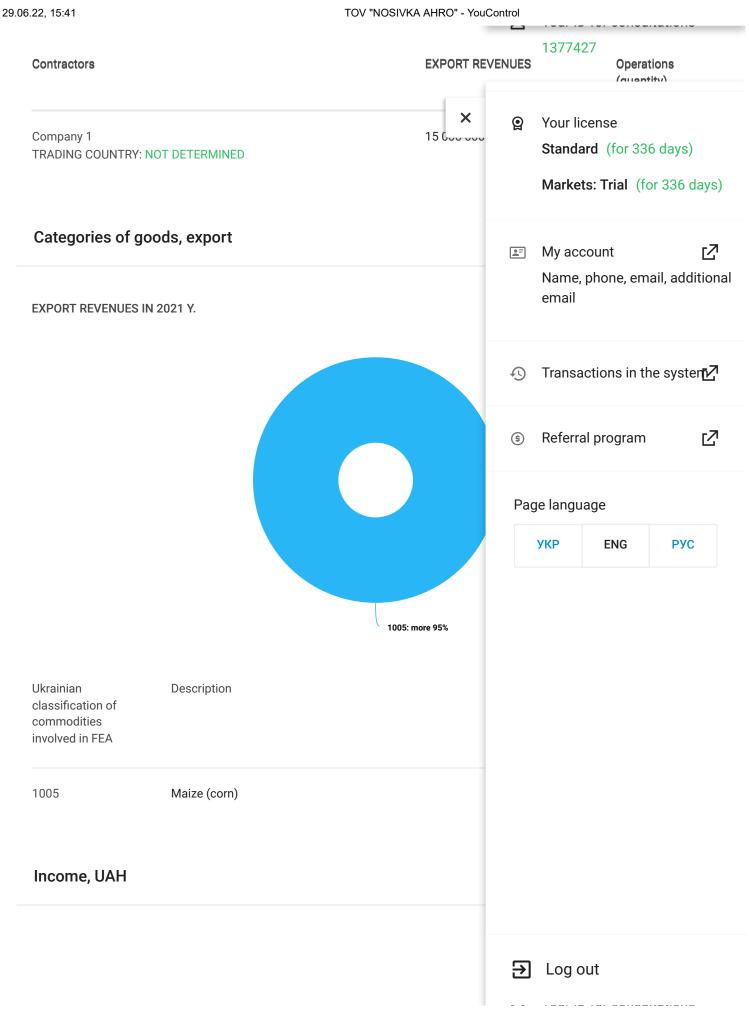

#### TOV "NOSIVKA AHRO" - YouControl

This analytical indicator shows the share of funds earned as a result of ca in the revenues.

This diagram shows the level of contractor's dependence on the economiassociated with the termination of export and import operations.